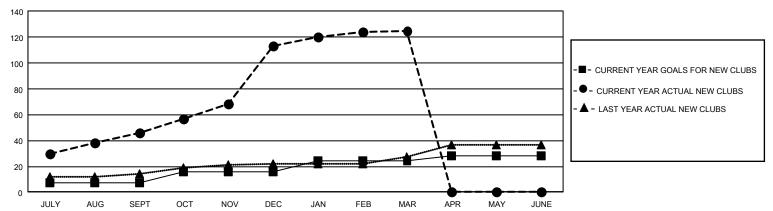

## GMT Constitutional Area 6, Group C

REPORT DOES NOT INCLUDE CLUBS IN UNDISTRICTED AREAS.

| Clubs         |               |             |               | Members               |                        |                         |                                                    |  |
|---------------|---------------|-------------|---------------|-----------------------|------------------------|-------------------------|----------------------------------------------------|--|
|               | RESULTS FOR   | R 2020-2021 |               | RESULTS FOR 2020-2021 |                        |                         |                                                    |  |
| QUARTER       | NEW CLUB GOAL | NEW CLUBS   | DROPPED CLUBS | QUARTER MEM           | BER GROWTH NET<br>GOAL | MEMBER GROWTH<br>ACTUAL | DROPPED<br>MEMBERS ACTUAL<br>(including transfers) |  |
| JULY/AUG/SEPT | 21            | 46          | 0             | JULY/AUG/SEPT         | 195                    | 1,497                   | 318                                                |  |
| OCT/NOV/DEC   | 27            | 67          | 2             | OCT/NOV/DEC           | 225                    | 2,337                   | 853                                                |  |
| JAN/FEB/MAR   | 24            | 12          | 110           | JAN/FEB/MAR           | 265                    | 1,190                   | 3,522                                              |  |
| APR/MAY/JUNE  | 12            | 0           | 0             | APR/MAY/JUNE          | 217                    | 0                       | 0                                                  |  |

## GOALS AND ACTUAL NEW CLUBS CUMULATIVE