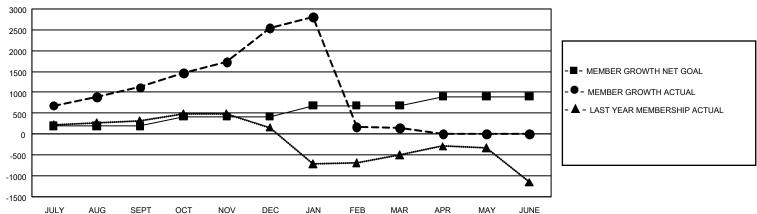

## GMT Constitutional Area 6, Group C

REPORT DOES NOT INCLUDE CLUBS IN UNDISTRICTED AREAS.

| Clubs         |               |             |               | Members               |                        |                         |                                                    |  |
|---------------|---------------|-------------|---------------|-----------------------|------------------------|-------------------------|----------------------------------------------------|--|
|               | RESULTS FOR   | R 2020-2021 |               | RESULTS FOR 2020-2021 |                        |                         |                                                    |  |
| QUARTER       | NEW CLUB GOAL | NEW CLUBS   | DROPPED CLUBS | QUARTER MEM           | BER GROWTH NET<br>GOAL | MEMBER GROWTH<br>ACTUAL | DROPPED<br>MEMBERS ACTUAL<br>(including transfers) |  |
| JULY/AUG/SEPT | 21            | 46          | 0             | JULY/AUG/SEPT         | 195                    | 1,497                   | 318                                                |  |
| OCT/NOV/DEC   | 27            | 67          | 2             | OCT/NOV/DEC           | 225                    | 2,337                   | 853                                                |  |
| JAN/FEB/MAR   | 24            | 12          | 110           | JAN/FEB/MAR           | 265                    | 1,190                   | 3,522                                              |  |
| APR/MAY/JUNE  | 12            | 0           | 0             | APR/MAY/JUNE          | 217                    | 0                       | 0                                                  |  |

## GOALS AND ACTUAL MEMBERS CUMULATIVE

| DROPPED CLUBS: 112               |       | 389 CLUBS OF 791 ADDED 1 OR MORE | GENDER DISTRIBUTION             |                |       |
|----------------------------------|-------|----------------------------------|---------------------------------|----------------|-------|
|                                  |       | NEW MEMBERS                      | MALE 13,187 (78.14              |                |       |
|                                  |       |                                  | FEMALE                          | 3,690 (21.86%) |       |
| DROPPED MEMBERS                  |       |                                  |                                 |                |       |
| DECEASED                         | 32    | CLICK HERE FOR CUMULATIVE        | TOTAL FAMILY UNIT MEMBERS       |                | 7,652 |
| CLUB CANCELLED 3,261 OTHER 1,400 |       | MEMBERSHIP DATA                  | FAMILY MEMBERS PAYING HALF DUES |                | 5,233 |
|                                  |       |                                  |                                 |                |       |
| TOTAL                            | 4,693 |                                  |                                 |                |       |